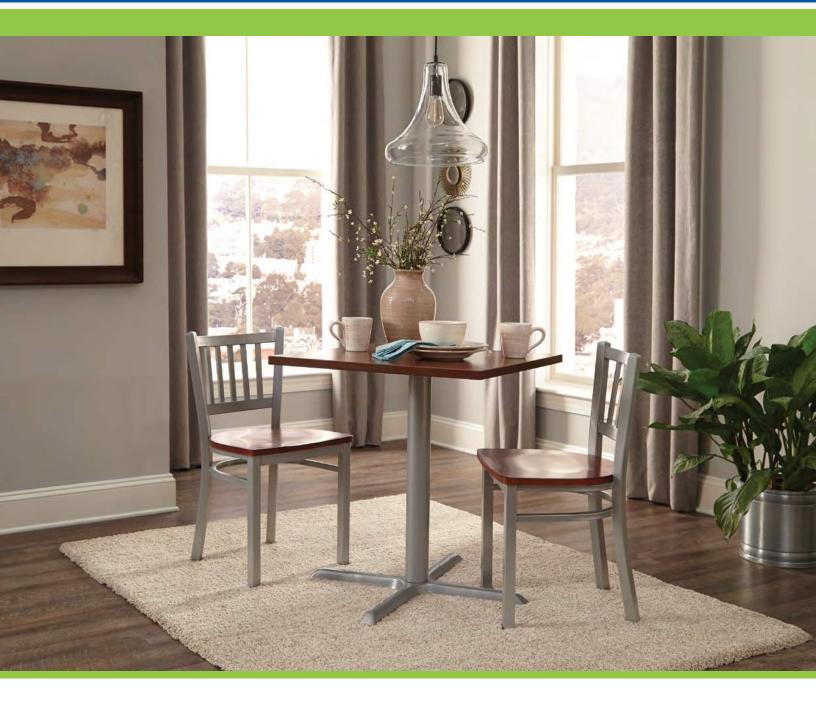

Café Tables from Butler Human Services allow for versatility anywhere and can be used for dining, arts & crafts, studying, and more. Café Tables are easy to clean and scratch-resistant with high-pressure laminate tops and powder-coated metal bases.

## **Standard Features & Options**

- High-pressure laminate tops with PVC edge banding create a durable, liquid-resistant, high-impact surface
- Metal base provides superior durability
- Easy to clean
- Scratch resistant
- Covered by a 10-year warranty