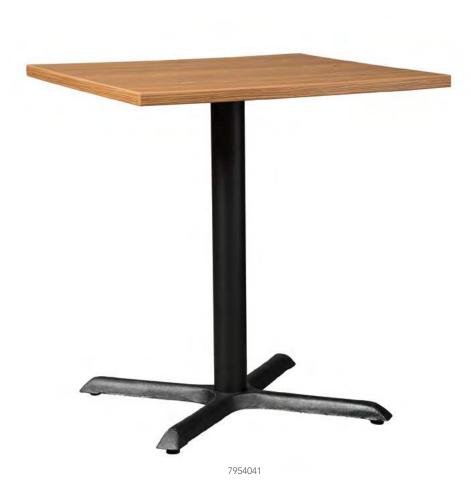

Café Tables from Butler Human Services allow for versatility anywhere and can be used for dining, arts & crafts, studying, and more. Café Tables are easy to clean and scratch-resistant with high-pressure laminate tops and powder-coated metal bases.

| Item No. | Description           | W  | D  | Н  | WT      |
|----------|-----------------------|----|----|----|---------|
| 7954041  | 28" Square Café Table | 28 | 28 | 30 | 32 lbs. |
| 7954042  | 36" Square Café Table | 36 | 36 | 30 | 41 lbs. |