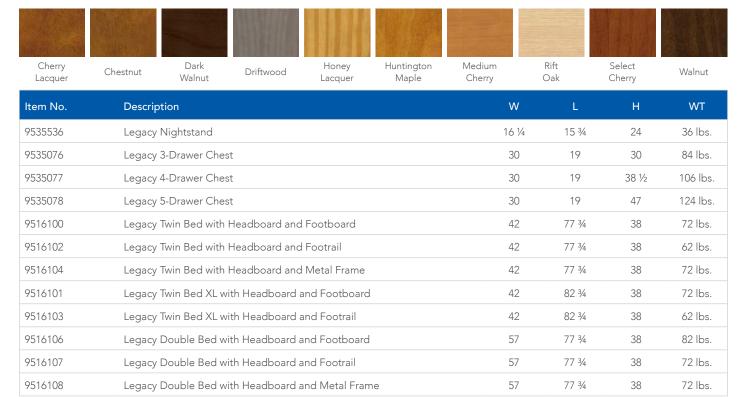

## Legacy Collection Finish Options:

Plan and design your facilities with Butler's many styles, designed to fit your varied needs. We offer a variety of fully-upholstered seating and rocker/recliners through the Quick Ship program. Our Custom Made program collections include over 1,000 fabrics and vinyls to choose from to create your ideal look. Our wood seating is available in 7 finishes.