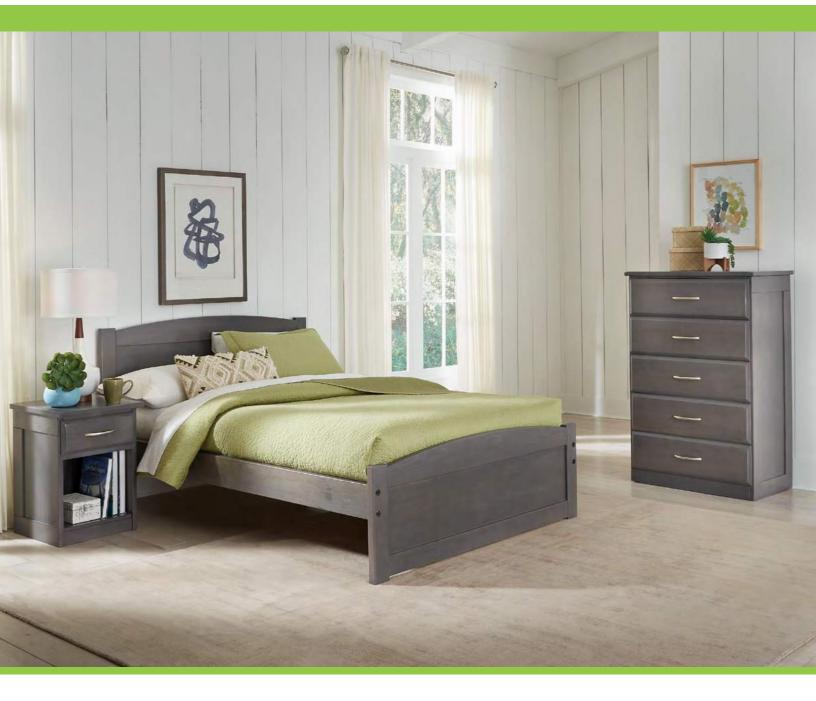

## Legacy Bedroom

The Legacy Collections features durable solid wood construction in seven pre-catalyzed lacquer finishes. An added penetrating oil-based stain sealer protects against nicking, fading, and water spots. Legacy beds, chests, and nightstands are all covered by a 10-year frame warranty.

## **Standard Features & Options**

- Beds accept platform or box spring and mattress.
- Beds with wood side rails are secured with 5½ inch steel lag bolts.
- Twin beds available in XL.
- Reinforced double drawer front consruction.
- Drawers equipped with drawer slides and interlocks.
- 10-year warranty.
- STURDY Act compliance prevents tip-over risk.

## Legacy Bedroom