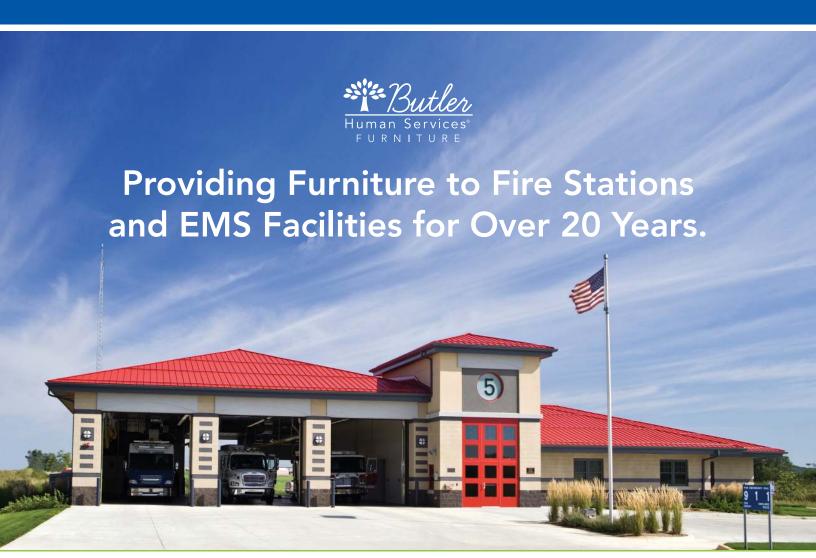

Designed specifically for fire stations, Butler's Fiero Bed is built with a solid wood structure for durability and a long life. It features three locking cabinets and is available in 7 finishes.

See Finish Selection Guide for wood options. For a complete listing of our available fabrics, please visit our website.

## **BEDROOM**

- Solid wood construction
- 10-year Warranty
- Lockable storage units
- Wide selection of wood and metal bedroom styles
- Complete line of mattresses available including both regular and extra long: XP Plus Mattresses with inverted seams, bed bug and liquid resistant, and premium bedding