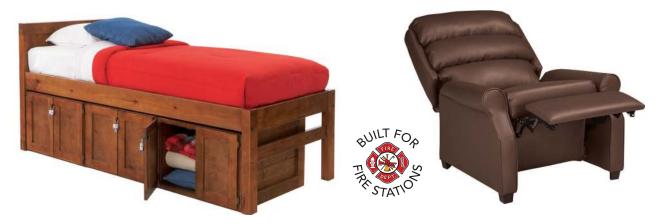

Designed specifically for fire stations, Butler's Fiero Bed is built with a solid wood structure for durability and a long life. It features three locking cabinets and is available in 7 finishes.

See Finish Selection Guide for wood options. For a complete listing of our available fabrics, please visit our website.

## **BEDROOM**

- Solid wood construction
- 10-year Warranty
- Lockable storage units
- Wide selection of wood and metal bedroom styles
- Complete line of mattresses available including both regular and extra long: XP Plus Mattresses with inverted seams, bed bug and liquid resistant, and premium bedding

## LIVING ROOM

- Choose from a variety of wood and upholstered styles
- Built with hardwood frames for strength and durability
- Reversible and replaceable seat cushions
- Seating features no sag springs or web base seating
- Selection of 1,000+ fabrics & vinyls
- Select options offer moisture barrier and replacement parts
- 10-25 year frame warranty