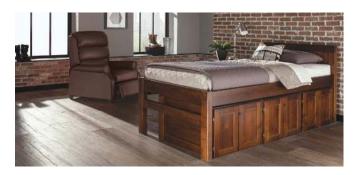

## KITCHEN & DINING

- Chairs are constructed of solid wood with mortise and tenon joints
- Chairs are equipped with teflon guides to protect floor surfaces
- Tables feature a high pressure laminate surface that provides a durable tabletop; easy to clean, scratch resistant and allows for versatility