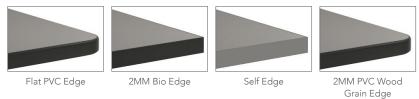

## Ally | Canton | Disc | Trumpet | Tubular

In addition to Butler's standard laminate and metal finishes, these tables are available with the following options.

#### Table Edge Style Options



### Flat PVC & 2MM Bio Edge Colors | Metal Finish Options

| Black | Deep Taupe | Gray | Nickel | Silver | Soft White | Umber |
|-------|------------|------|--------|--------|------------|-------|

#### Wood Grain PVC Edge Options

| Asian Night    | Cafelle     | Empire Mahogany | Fusion Maple | New Age Oak | River Cherry | Studio Teak |
|----------------|-------------|-----------------|--------------|-------------|--------------|-------------|
|                |             |                 |              |             |              |             |
| Walnut Heights | Wild Cherry |                 |              |             |              |             |
| Laurinata C    | )           |                 |              |             |              |             |

#### Laminate Option