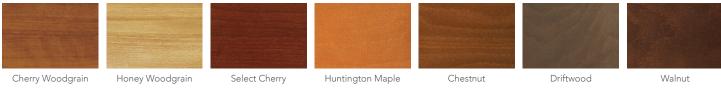

#### Wood Grain PVC Edge Options

| Asian Night    | Cafelle     | Empire Mahogany | Fusion Maple | New Age Oak | River Cherry | Studio Teak |
|----------------|-------------|-----------------|--------------|-------------|--------------|-------------|
|                |             |                 |              |             |              |             |
| Walnut Heights | Wild Cherry |                 |              |             |              |             |
| Laurinata C    | )           |                 |              |             |              |             |