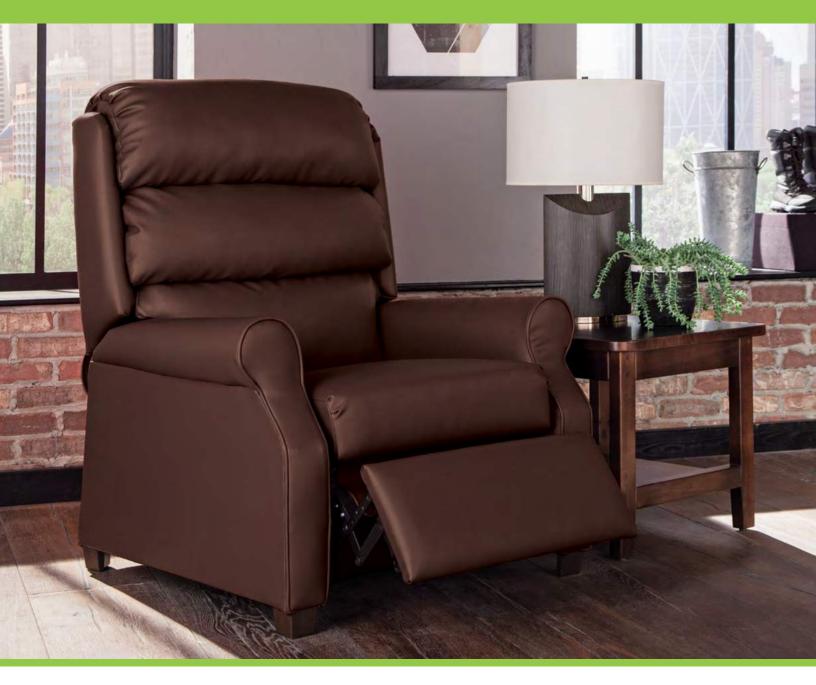

## 4000 Series Recliner

The 4000 Series Recliner is built with a hardwood frame, offering strength and durability. The chair reclines with gravity, eliminating buttons and levers that are more likely to break when used heavily. It is available in two in-stock fabric options and has a recommended 18" wall clearance.

## **Standard Features & Options**

- Available in 2 standard upholstery options.
- Hardwood feet with black finish.
- 3/4" engineered lumber and picture puzzle joints for extra strength and durability.
- Features fabric covering the openings in the footrest for increased safety.
- 1-year warranty on working mechanisms.
- 10-year warranty.

## 4000 Series Recliner Upholstery Options\*

Durango Black

Durango Cocoa

| Item No. | Description          | W  | D  | н  | SW | SD | SH | АН | WT      |
|----------|----------------------|----|----|----|----|----|----|----|---------|
| 7977146  | 4000 Series Recliner | 36 | 34 | 41 | 22 | -  | 18 | 25 | 90 lbs. |