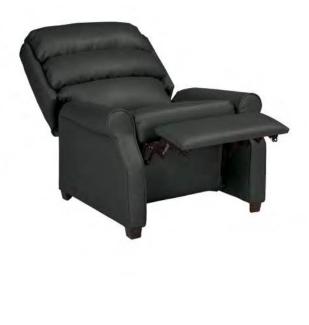

## 4000 Series Recliner

The 4000 Series Recliner is built with a hardwood frame, offering strength and durability. The chair reclines with gravity, eliminating buttons and levers that are more likely to break when used heavily. It is available in two in-stock fabric options and has a recommended 18" wall clearance.

## **Standard Features & Options**

- Available in 2 standard upholstery options.
- Hardwood feet with black finish.
- 3/4" engineered lumber and picture puzzle joints for extra strength and durability.
- Features fabric covering the openings in the footrest for increased safety.
- 1-year warranty on working mechanisms.
- 10-year warranty.

## 4000 Series Recliner Upholstery Options\*

Durango Black

Durango Cocoa

| Item No. | Description          | W  | D  | н  | SW | SD | SH | АН | WT      |
|----------|----------------------|----|----|----|----|----|----|----|---------|
| 7977146  | 4000 Series Recliner | 36 | 34 | 41 | 22 | -  | 18 | 25 | 90 lbs. |