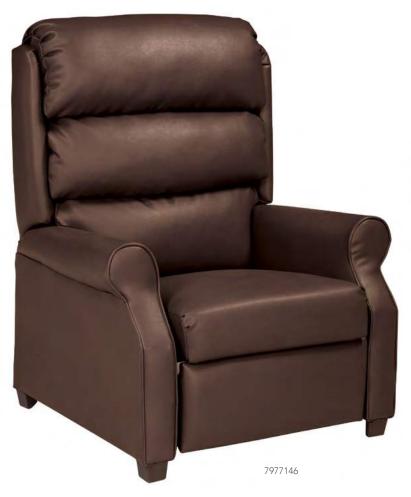

## 4000 Series Recliner

The 4000 Series Recliner is built with a hardwood frame, offering strength and durability. The chair reclines with gravity, eliminating buttons and levers that are more likely to break when used heavily. It is available in two in-stock fabric options and has a recommended 18" wall clearance.

## **Standard Features & Options**

- Available in 2 standard upholstery options.
- Hardwood feet with black finish.
- 3/4" engineered lumber and picture puzzle joints for extra strength and durability.
- Features fabric covering the openings in the footrest for increased safety.
- 1-year warranty on working mechanisms.
- 10-year warranty.

## 4000 Series Recliner Upholstery Options\*

Durango Black

Durango Cocoa

| Item No. | Description          | W  | D  | н  | SW | SD | SH | АН | WT      |
|----------|----------------------|----|----|----|----|----|----|----|---------|
| 7977146  | 4000 Series Recliner | 36 | 34 | 41 | 22 | -  | 18 | 25 | 90 lbs. |