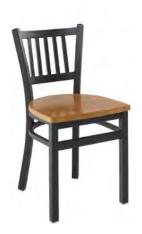

The Bistro Collection delivers a contemporary, stylish design with a steel welded frame for strength and durability. Choose from a solid wood or upholstered replaceable seat available in dining, counter, and bar heights. All Bistro chairs and stools come with a 10-year warranty.

## **Standard Features & Options**

- Steel welded frame for added strength and durability
- Replaceable seats available in solid wood, fabric, or vinyl
- Wood seats available in a variety of finish options
- Dining, counter, and bar heights available
- Covered by a 10-year warranty

## Bistro Chairs

7924350

| 7924360  |  |
|----------|--|
| / /24300 |  |

| Item No. | Description                                | W    | D    | н  | SW   | SD   | SH | АН | WT      |
|----------|--------------------------------------------|------|------|----|------|------|----|----|---------|
| 7924360  | Bistro Side Chair with Wood Seat           | 17 ¾ | 19 ¾ | 33 | 17 ½ | 16 ¾ | 18 | -  | 19 lbs. |
| 7924350  | Bistro Side Chair with Upholstered Seat    | 17 ¾ | 19 ¾ | 33 | 17 ½ | 16 ¾ | 18 | -  | 19 lbs. |
| 7924361  | Bistro Counter Stool with Wood Seat        | 17 ¾ | 19 ¾ | 38 | 17 ½ | 16 ¾ | 24 | -  | 22 lbs. |
| 7924351  | Bistro Counter Stool with Upholstered Seat | 17 ¾ | 19 ¾ | 38 | 17 ½ | 16 ¾ | 24 | -  | 22 lbs. |
| 7924362  | Bistro Bar Stool with Wood Seat            | 17 ¾ | 19 ¾ | 44 | 17 ½ | 16 ¾ | 30 | -  | 25 lbs. |
| 7924352  | Bistro Bar Stool with Upholstered Seat     | 17 ¾ | 19 ¾ | 44 | 17 ½ | 16 ¾ | 30 | -  | 25 lbs. |