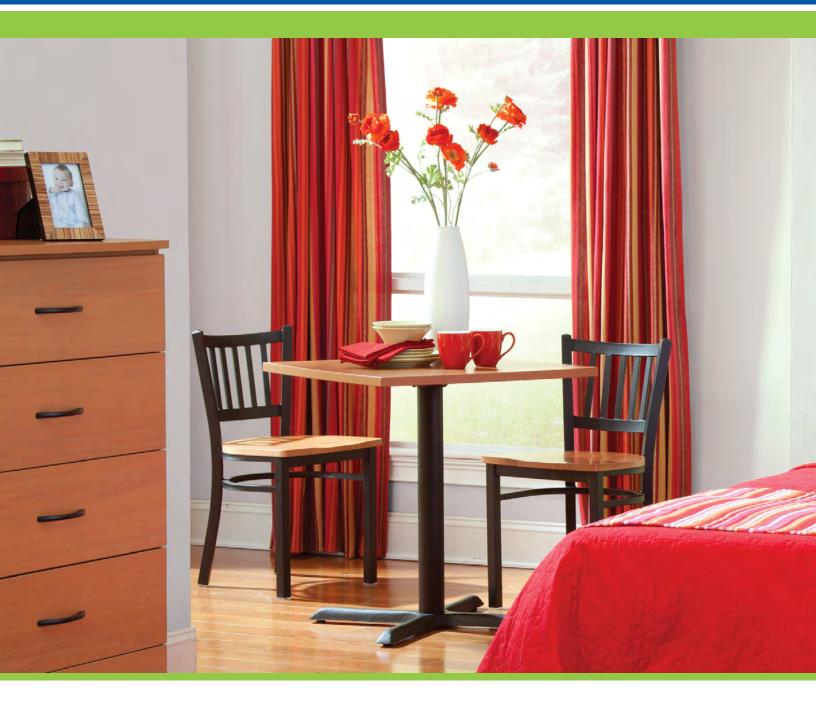

The Bistro Collection delivers a contemporary, stylish design with a steel welded frame for strength and durability. Choose from a solid wood or upholstered replaceable seat available in dining, counter, and bar heights. All Bistro chairs and stools come with a 10-year warranty.

## **Standard Features & Options**

- Steel welded frame for added strength and durability
- Replaceable seats available in solid wood, fabric, or vinyl
- Wood seats available in a variety of finish options
- Dining, counter, and bar heights available
- Covered by a 10-year warranty

## Bistro Chairs

7924350

| 7924360  |  |
|----------|--|
| / /24300 |  |

| Item No. | Description                                | W    | D    | н  | SW   | SD   | SH | АН | WT      |
|----------|--------------------------------------------|------|------|----|------|------|----|----|---------|
| 7924360  | Bistro Side Chair with Wood Seat           | 17 ¾ | 19 ¾ | 33 | 17 ½ | 16 ¾ | 18 | -  | 19 lbs. |
| 7924350  | Bistro Side Chair with Upholstered Seat    | 17 ¾ | 19 ¾ | 33 | 17 ½ | 16 ¾ | 18 | -  | 19 lbs. |
| 7924361  | Bistro Counter Stool with Wood Seat        | 17 ¾ | 19 ¾ | 38 | 17 ½ | 16 ¾ | 24 | -  | 22 lbs. |
| 7924351  | Bistro Counter Stool with Upholstered Seat | 17 ¾ | 19 ¾ | 38 | 17 ½ | 16 ¾ | 24 | -  | 22 lbs. |
| 7924362  | Bistro Bar Stool with Wood Seat            | 17 ¾ | 19 ¾ | 44 | 17 ½ | 16 ¾ | 30 | -  | 25 lbs. |
| 7924352  | Bistro Bar Stool with Upholstered Seat     | 17 ¾ | 19 ¾ | 44 | 17 ½ | 16 ¾ | 30 | -  | 25 lbs. |