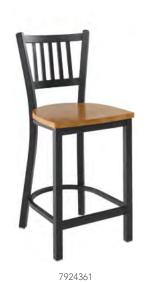

## Bistro Chairs

7924350

| 7924360  |  |
|----------|--|
| / /24300 |  |

| Item No. | Description                                | W    | D    | н  | SW   | SD   | SH | АН | WT      |
|----------|--------------------------------------------|------|------|----|------|------|----|----|---------|
| 7924360  | Bistro Side Chair with Wood Seat           | 17 ¾ | 19 ¾ | 33 | 17 ½ | 16 ¾ | 18 | -  | 19 lbs. |
| 7924350  | Bistro Side Chair with Upholstered Seat    | 17 ¾ | 19 ¾ | 33 | 17 ½ | 16 ¾ | 18 | -  | 19 lbs. |
| 7924361  | Bistro Counter Stool with Wood Seat        | 17 ¾ | 19 ¾ | 38 | 17 ½ | 16 ¾ | 24 | -  | 22 lbs. |
| 7924351  | Bistro Counter Stool with Upholstered Seat | 17 ¾ | 19 ¾ | 38 | 17 ½ | 16 ¾ | 24 | -  | 22 lbs. |
| 7924362  | Bistro Bar Stool with Wood Seat            | 17 ¾ | 19 ¾ | 44 | 17 ½ | 16 ¾ | 30 | -  | 25 lbs. |
| 7924352  | Bistro Bar Stool with Upholstered Seat     | 17 ¾ | 19 ¾ | 44 | 17 ½ | 16 ¾ | 30 | -  | 25 lbs. |