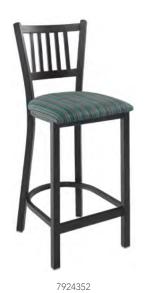

## Bistro Chairs

7924350

| 7924360  |  |
|----------|--|
| / /24300 |  |

| Item No. | Description                                | W    | D    | н  | SW   | SD   | SH | АН | WT      |
|----------|--------------------------------------------|------|------|----|------|------|----|----|---------|
| 7924360  | Bistro Side Chair with Wood Seat           | 17 ¾ | 19 ¾ | 33 | 17 ½ | 16 ¾ | 18 | -  | 19 lbs. |
| 7924350  | Bistro Side Chair with Upholstered Seat    | 17 ¾ | 19 ¾ | 33 | 17 ½ | 16 ¾ | 18 | -  | 19 lbs. |
| 7924361  | Bistro Counter Stool with Wood Seat        | 17 ¾ | 19 ¾ | 38 | 17 ½ | 16 ¾ | 24 | -  | 22 lbs. |
| 7924351  | Bistro Counter Stool with Upholstered Seat | 17 ¾ | 19 ¾ | 38 | 17 ½ | 16 ¾ | 24 | -  | 22 lbs. |
| 7924362  | Bistro Bar Stool with Wood Seat            | 17 ¾ | 19 ¾ | 44 | 17 ½ | 16 ¾ | 30 | -  | 25 lbs. |
| 7924352  | Bistro Bar Stool with Upholstered Seat     | 17 ¾ | 19 ¾ | 44 | 17 ½ | 16 ¾ | 30 | -  | 25 lbs. |