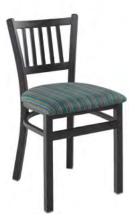

## Bistro Chairs

7924350

| 7924360  |  |
|----------|--|
| / /24300 |  |

| Item No. | Description                                | W    | D    | н  | SW   | SD   | SH | АН | WT      |
|----------|--------------------------------------------|------|------|----|------|------|----|----|---------|
| 7924360  | Bistro Side Chair with Wood Seat           | 17 ¾ | 19 ¾ | 33 | 17 ½ | 16 ¾ | 18 | -  | 19 lbs. |
| 7924350  | Bistro Side Chair with Upholstered Seat    | 17 ¾ | 19 ¾ | 33 | 17 ½ | 16 ¾ | 18 | -  | 19 lbs. |
| 7924361  | Bistro Counter Stool with Wood Seat        | 17 ¾ | 19 ¾ | 38 | 17 ½ | 16 ¾ | 24 | -  | 22 lbs. |
| 7924351  | Bistro Counter Stool with Upholstered Seat | 17 ¾ | 19 ¾ | 38 | 17 ½ | 16 ¾ | 24 | -  | 22 lbs. |
| 7924362  | Bistro Bar Stool with Wood Seat            | 17 ¾ | 19 ¾ | 44 | 17 ½ | 16 ¾ | 30 | -  | 25 lbs. |
| 7924352  | Bistro Bar Stool with Upholstered Seat     | 17 ¾ | 19 ¾ | 44 | 17 ½ | 16 ¾ | 30 | -  | 25 lbs. |