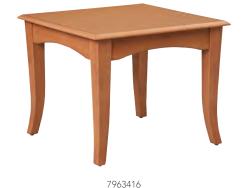

7963417

| ltem No. | Description          | W  | D  | Н  | WT     |
|----------|----------------------|----|----|----|--------|
| 7963441  | Danbury Side Table   | 24 | 24 | 19 | 24 lbs |
| 7963442  | Danbury Coffee Table | 48 | 24 | 19 | 41 lbs |